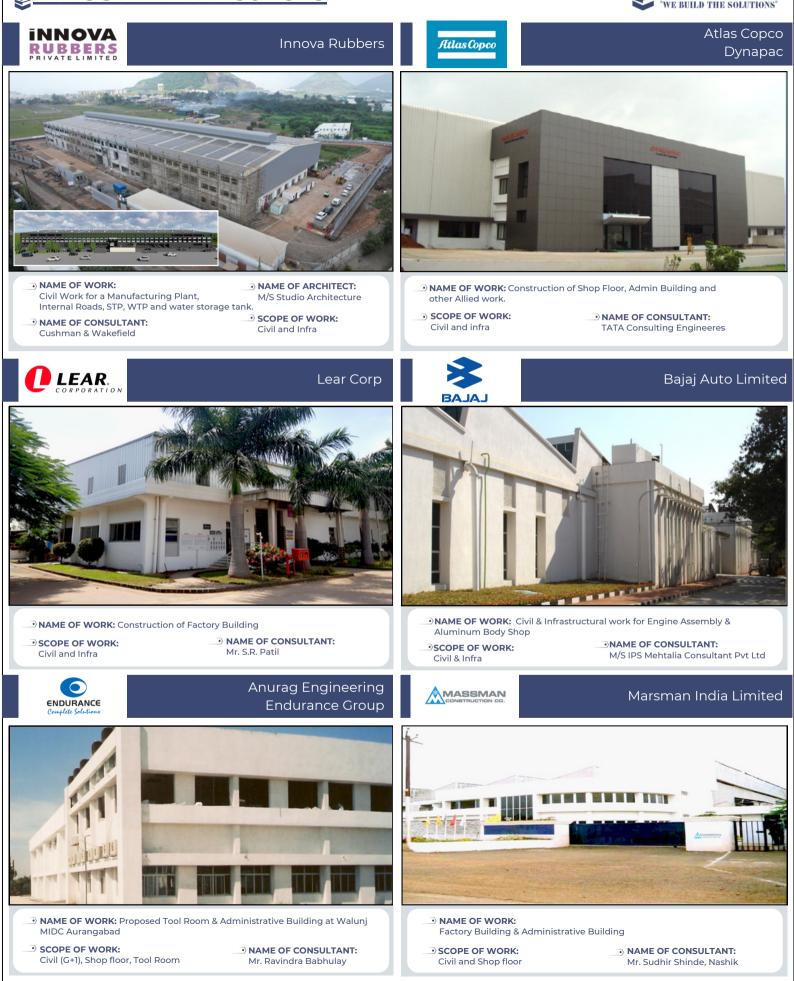

fe happen by accident. I rediscovered hars, at methidra Badhivineshe, & Mahindra Justimute of grady, we have one at real centres of excellence." A desire to be word class pervades the atmosphere here. Attention to detail, and a regest for aestratives the environment characteries like institutions. Thank you for making me truly provid."



1.18







Sula Vineyards







- NAME OF WORK: Construction of Wine Plant, Restaurant & Amphitheater
- ⇒ SCOPE OF WORK: Civil, Infra & Interior
- NAME OF CONSULTANT: Arc Sanjay Patil
- YEAR OF EXECUTION: 2006
- NAME OF WORK:
  Construction of Bottling
  Plant

02

- SCOPE OF WORK: Civil & PEB Total Area - 1,12,000sqft
- ■NAME OF CONSULTANT: Mr. Jayant Bhinge
- > YEAR OF EXECUTION: 2019



### **INDUSTRIAL PROJECTS**





### **INDUSTRIAL PROJECTS**





### WAREHOUSE / LOGISTICS





NAME OF WORK: Construction of warehouse & Commercial Space
 SCOPE OF WORK: Design & Build Civil, PEB, MEP (80,000Sqft)

NAME OF WORK: Construction of Civil & PEB
 SCOPE OF WORK: Civil & PEB (35,000Sqft)

NAME OF ARCHITECT:
Mr. prafulla karkhanis



### 



### **HOSPITALITY**





• SCOPE OF WORK: Infra developement, **Civil and Interior** 

■ NAME OF ARCHITECT: Reza kabul

• SCOPE OF WORK: Civil and finishing work

Mr. Vijay Agrawal

### **INSTITUTIONAL**



### **avantika**

Avantika University



NAME OF WORK:
Construction of college campus

VIT

 SCOPE OF WORK: Civil & Finishing work for Admin, Student Union, Boy's Hostel, Facility building, Water body

• NAME OF ARCHITECT: Arc. Sayaji Jadhav

#### Vellore Institute of Technology



NAME OF WORK: Constr