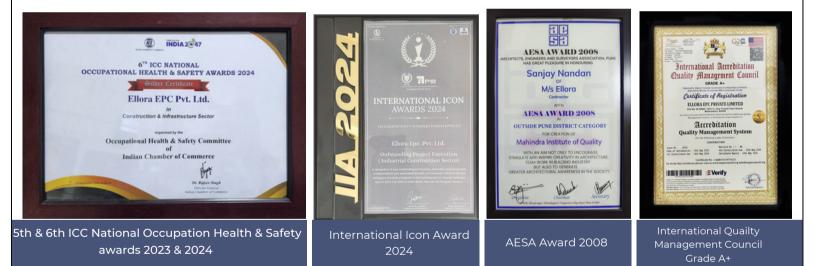

### **SITE SAFETY ACTIVITIES**

Ambulance services at Site

**Tool Box Talks** 

Work Safety in rainy season

**First aid Training** 

Temporary barication for safety

Permanent barication for safety

Global Safety Awarded to Ellora EPC Pvt. Ltd. on 23 December 2022.

Global Safety Awarded to Ellora EPC Pvt. Ltd. on 23 December 2023.

Global Safety Awarded to Ellora EPC Pvt. Ltd. on 23 December 2024.