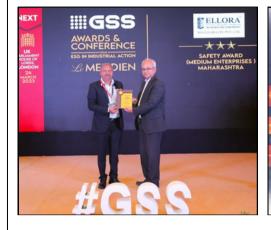

#### SMITA KAWALE LOKMAT NEWS NETWORK, NASHIK

Nashik-based Ellora Engineering, Procurement, Construction (EPC) company has achieved a remarkable feat by winning the Global Safety Summit (GSS) award for the third consecutive year, completing a hat-trick of wins. This achievement reaffirms our dedication to safety, health, and environmental standards," said Mayur Nan-dan, Chief Executive Officer and Joint Managing Director of Ellora Group.

Mayur Nandan, alongside Pallavi Nandan, Vice Chair-man of Ellora Foundation, received the award from Dr Nihal Siddiqui, Director of the Centre of Excellence for

Mayur and Pallavi Nandan accepting the award from Dr Nihal Siddiqui.