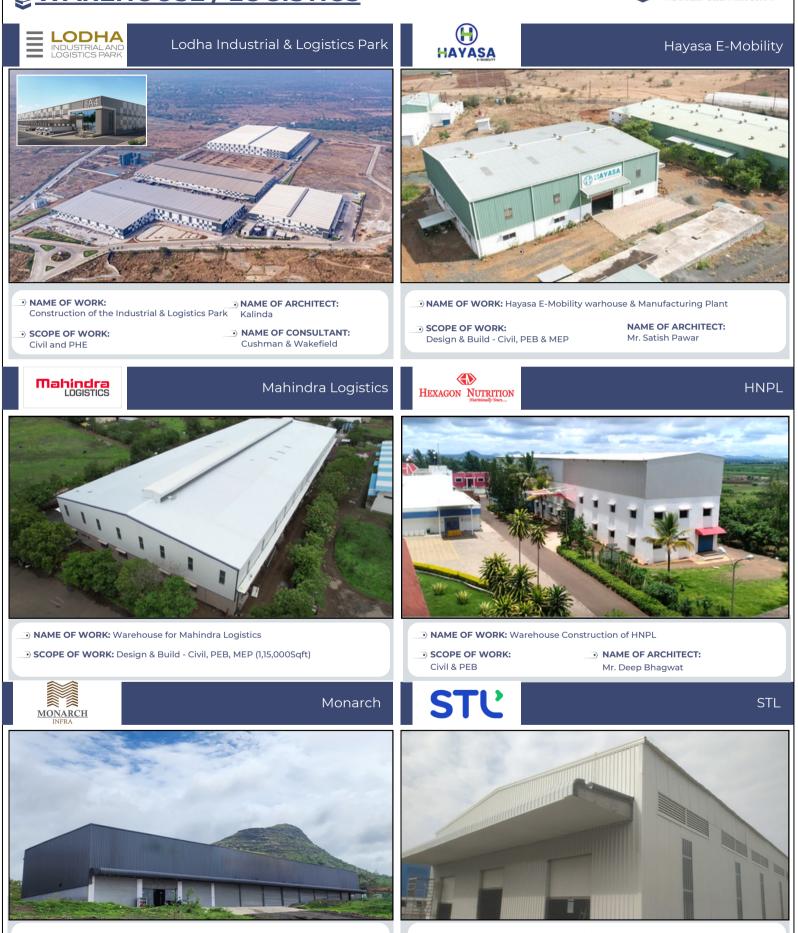

### WAREHOUSE / LOGISTICS

NAME OF WORK: Construction of warehouse & Commercial Space
 SCOPE OF WORK: Design & Build Civil, PEB, MEP (80,000Sqft)

NAME OF WORK: Construction of Civil & PEB
 SCOPE OF WORK: Civil & PEB (35,000Sqft)

NAME OF ARCHITECT:
Mr. prafulla karkhanis