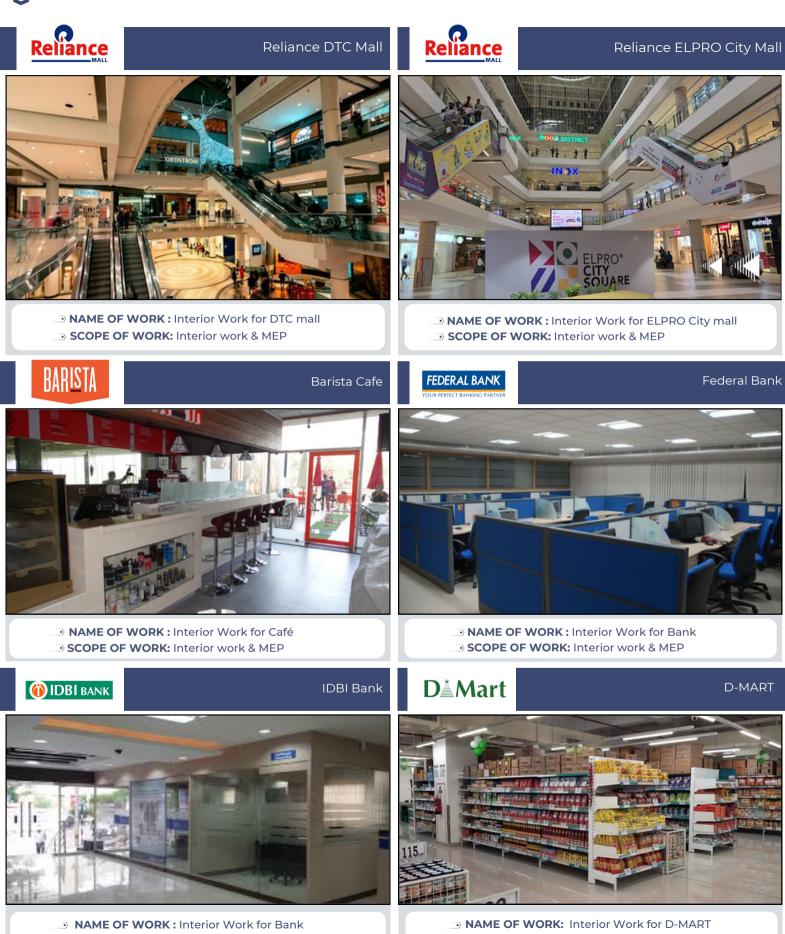

NAME OF WORK: DMC at 900 diameter MS Pipe

SCOPE OF WORK: Interior work & MEP

SCOPE OF WORK: Interior work tor D-MAH

SCOPE OF WORK: Interior work & MEP