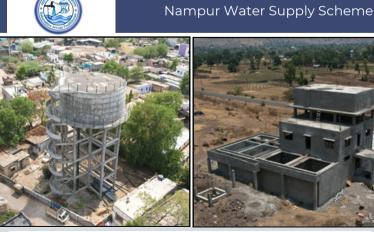

AMM MA

- - NAME OF WORK: Infra development & Roads
  - SCOPE OF WORK: Concrete Road

• NAME OF WORK: Nampur water supply, 4.5 MLD, WTP, Jackwell, water tank and 90km water distribution

Dhule Municipal Corporation