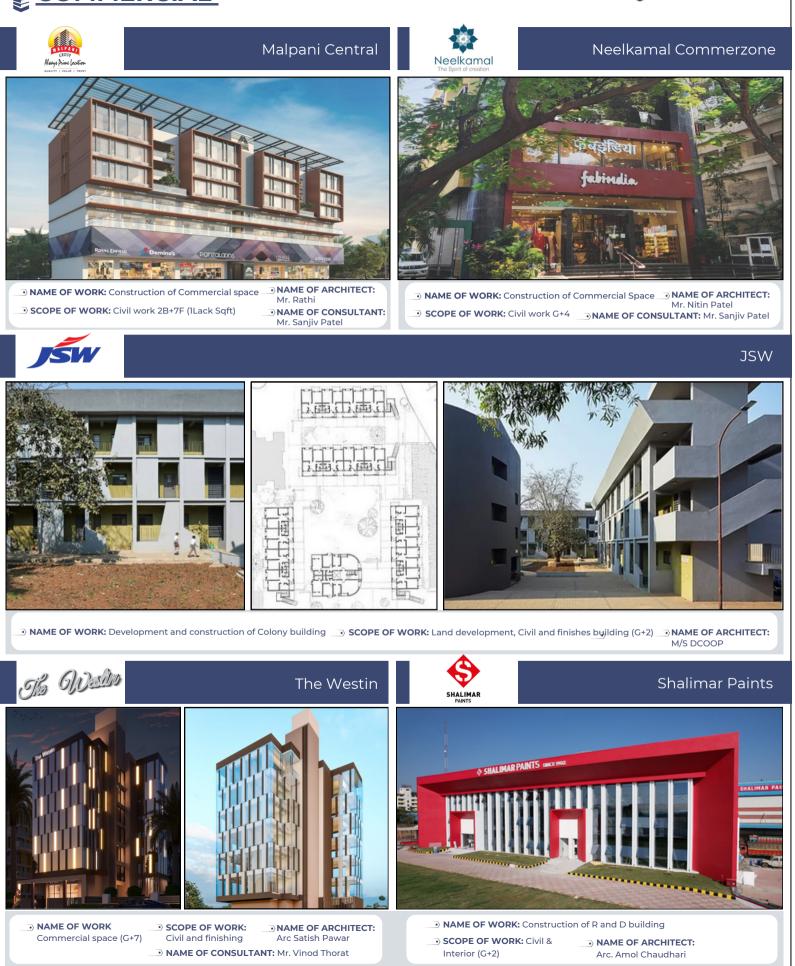

#### PRE ENGINEERED BUILDING FACILITY 28000 SQFT, NASHIK

CNC Plasma Cutting
 H. Beam Line
 Machine SAW Welding
 Shot Blasting
 Machine
 Paint Shop

- Batching Capacity SS 60 CUM/hr
- Pump Capacity SS 1400 2 Pump
- Concrete Transit Mixer 18 with Capacity 8 CUM
- Weight Bridge Capacity 100 Ton

1.18

Sula Vineyards

- NAME OF WORK: Construction of Wine Plant, Restaurant & Amphitheater
- ⇒ SCOPE OF WORK: Civil, Infra & Interior
- NAME OF CONSULTANT: Arc Sanjay Patil
- YEAR OF EXECUTION: 2006
- NAME OF WORK:
  Construction of Bottling
  Plant

02

- SCOPE OF WORK: Civil & PEB Total Area - 1,12,000sqft
- ■NAME OF CONSULTANT: Mr. Jayant Bhinge
- > YEAR OF EXECUTION: 2019