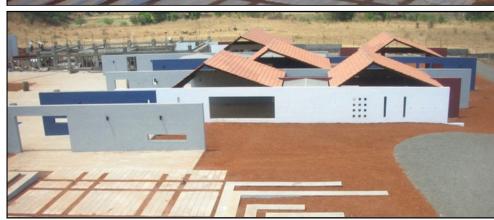

1.18

Sula Vineyards

- NAME OF WORK: Construction of Wine Plant, Restaurant & Amphitheater
- ⇒ SCOPE OF WORK: Civil, Infra & Interior
- NAME OF CONSULTANT: Arc Sanjay Patil
- YEAR OF EXECUTION: 2006
- NAME OF WORK:
  Construction of Bottling
  Plant

02

- SCOPE OF WORK: Civil & PEB Total Area - 1,12,000sqft
- ■NAME OF CONSULTANT: Mr. Jayant Bhinge
- > YEAR OF EXECUTION: 2019